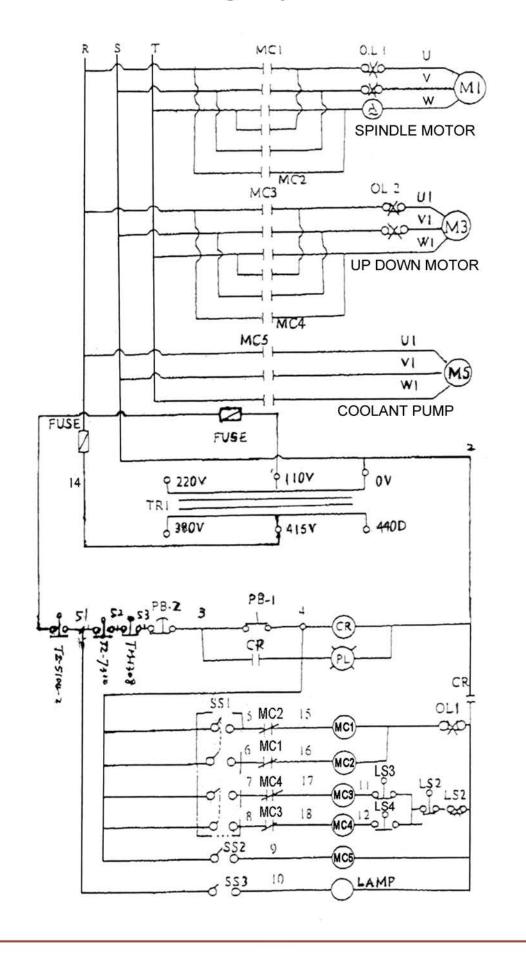

## Electrical Diagram for 750/900

| NO.  | Item                     |  |
|------|--------------------------|--|
| MC1  | Magnetic Contactor       |  |
| MC2  | Magnetic Contactor       |  |
| MC3  | Magnetic Contactor       |  |
| MC4  | Magnetic Contactor       |  |
| MC5  | Magnetic Contactor       |  |
| CR   | Magnetic Contactor       |  |
| TR1  | Transformer              |  |
| TB-1 | Wire Connect Table Board |  |
| TB-2 | Wire Connect Table Board |  |
| TB-3 | Wire Connect Table Board |  |
| OL-1 | Load-Relay               |  |
| OL-2 | Load-Relay               |  |
| F-1  | Euse                     |  |
| A-1  | Ammeter                  |  |
| PB-1 | Starter                  |  |
| PB-2 | Off-Switch               |  |
| SS-1 | 4 Direction-Switch       |  |
| SS-2 | Coolant Switch           |  |
| SS-3 | Worklight On-off Switch  |  |
| CS-1 | Electrode Exchange       |  |
| LS-1 | Microswitch AM-1308      |  |
| LS-2 | Microswitch AM-1704      |  |
| LS-3 | Microswitch AM-1308      |  |
| LS-4 | Microswitch AM-1308      |  |