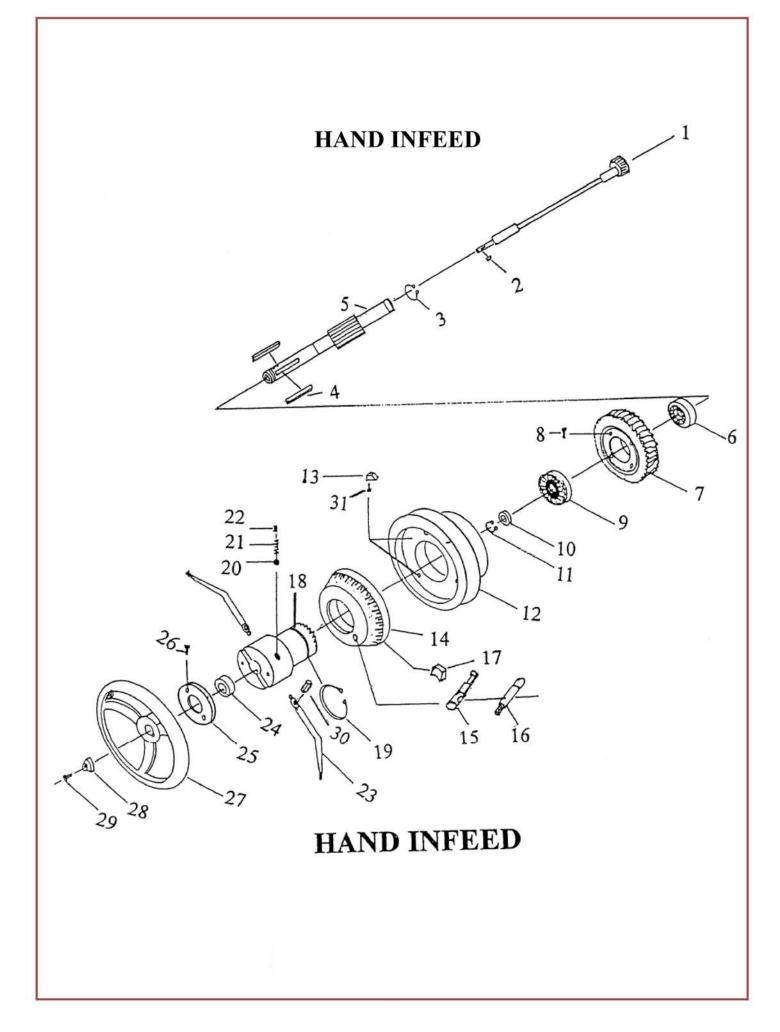

#### HAND INFEED

| Index No. | Parts Name                  | Units | Parts No. | Remarks  |
|-----------|-----------------------------|-------|-----------|----------|
| 1         | Gear Shaft                  | 1     | 1415      |          |
| 2         | Key                         | 1     |           | M5x5x10  |
| 3         | C Snap Ring                 | 1     |           | S24      |
| 4         | Key                         | 2     |           | M6x6x50  |
| 5         | Adjustment Wheel            | 1     | 1414      |          |
| 6         | Ball Bearing                | 1     |           | # 6005Z  |
| 7         | Worm Gear                   | 1     | 1413      |          |
| 8         | Bolt                        | 6     |           | M5x12    |
| 9         | Feed Gear                   | 1     | 1408      |          |
| 10        | Covering                    | 1     | 1412      |          |
| 11        | C Snap Ring                 | 1     |           | S25      |
| 12        | <b>Graduation Ring Base</b> | 1     | 1401      |          |
| 13        | Cam                         | 1     | 1419      |          |
| 14        | Graduated Collar            | 1     | 1402      |          |
| 15        | Eccentric Lever             | 1     | 1410      |          |
| 16        | Handle                      | 1     | 1410-1    |          |
| 17        | Block                       | 1     | 1411      |          |
| 18        | Clutch                      | 1     | 1405      |          |
| 19        | C Snap Ring                 | 1     |           | S68      |
| 20        | Ball                        | 1     |           | 1/4"     |
| 21        | Spring                      | 1     |           | M8x20L   |
| 22        | Bolt                        | 1     |           | Set8x10  |
| 23        | Feed Handle                 | 2     | 1406      |          |
| 24        | Locking Collar              | 1     | 1404      |          |
| 25        | Clutch Cover                | 1     | 1418      |          |
| 26        | Bolt                        | 2     |           | M5x12    |
| 27        | Wheel                       | 1     | 1403      |          |
| 28        | Fixed Sleeve                | 1     | 1327      |          |
| 29        | Bolt                        | 1     |           | M5x25    |
| 30        | Pin                         | 2     |           | M8x50L   |
| 31        | Bolt                        | 4     |           | M5x12L   |
|           |                             | -     |           | 1413A12L |