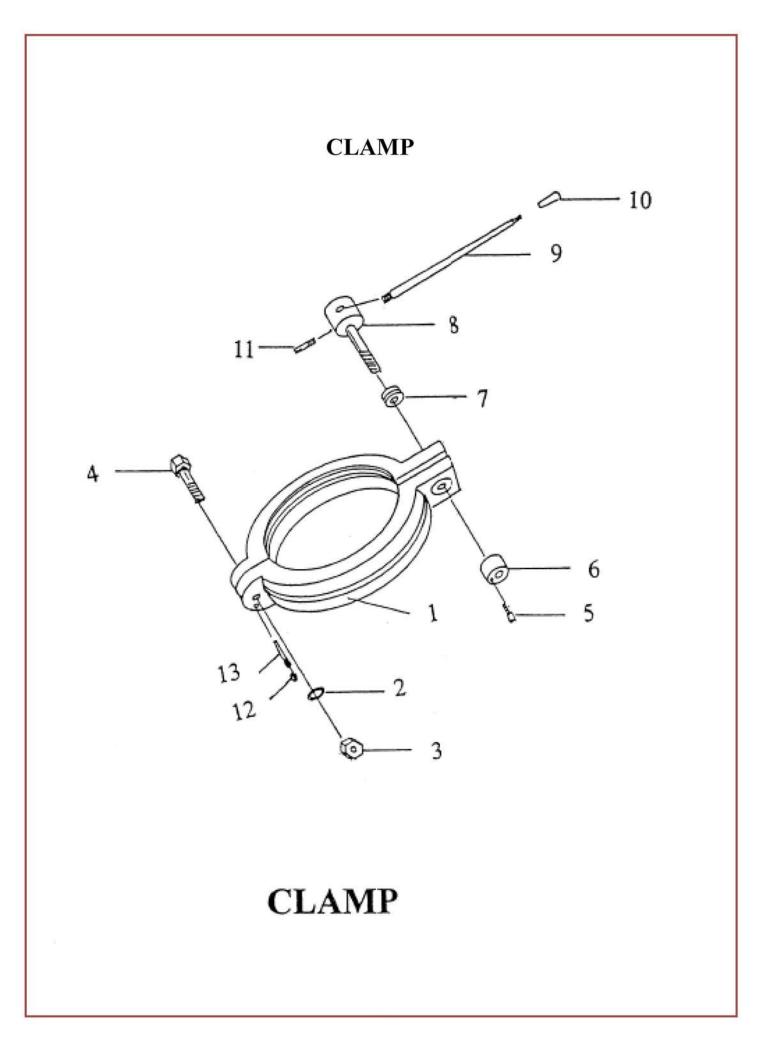

# CLAMP

| ndex No. | Parts Name     | Units | Parts No. | Remarks   |
|----------|----------------|-------|-----------|-----------|
| 1        | Clamp          | 1     | 1104      |           |
| 2        | Spring Washer  | 1     |           | 3/4"      |
| 3        | Nut            | 1     |           | 3/4"-10NC |
| 4        | Bolt           | 1     |           | 3/4"X100L |
| 5        | Bolt           | 1     |           | M6x25L    |
| 6        | Nut            | 1     | 142       |           |
| 7        | Thrust bearing | 1     |           | #51105    |
| 8        | Locking Screw  | 1     | 144       |           |
| 9        | Handle         | 1     | 1110      |           |
| 10       | Handle         | 1     | 1111      |           |
| 11       | Bolt           | 1     | 1236-2    |           |
| 12       | Nut            | 1     |           | M8        |
| 13       | Pin            | 1     |           | #6x70L    |
|          |                |       |           |           |
|          |                |       |           |           |
|          |                |       |           |           |
|          |                |       |           |           |
|          |                |       |           |           |
|          |                |       |           |           |