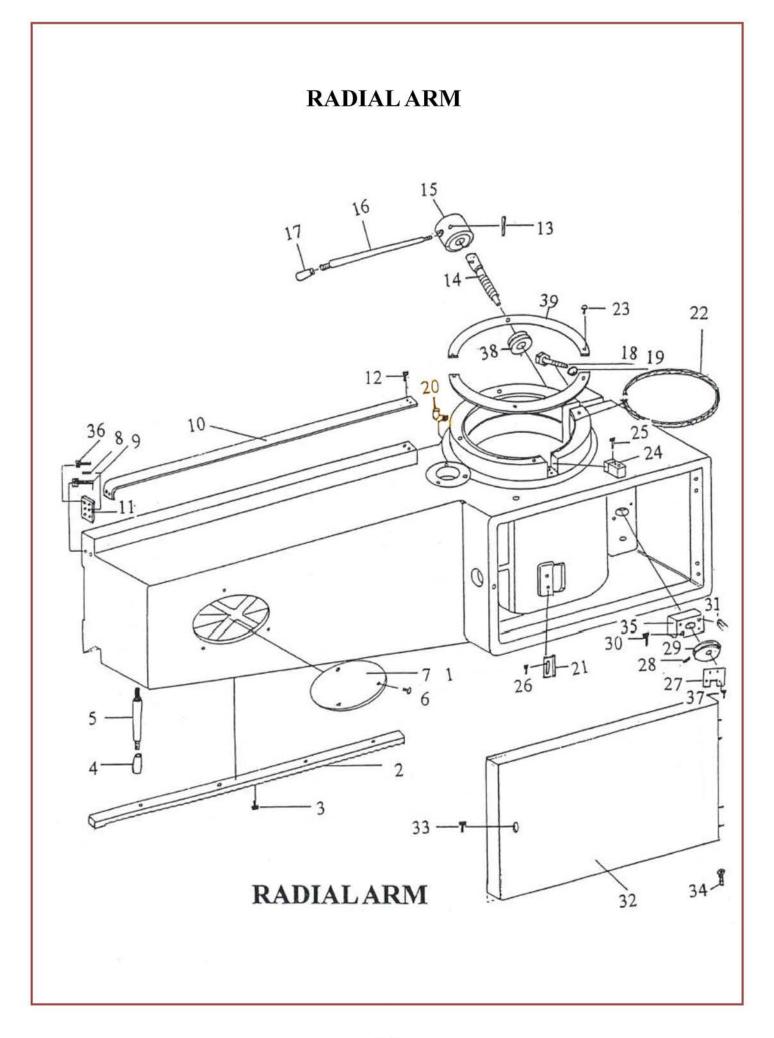

# **RADIAL ARM**

| Index No. | Parts Name                  | Units | Parts No. | Remarks   |
|-----------|-----------------------------|-------|-----------|-----------|
| 1         | Radial Arm                  | 1     | 1105      |           |
| 2         | Rack                        | 1     | 1417      |           |
| 3         | Bolt                        | 4     |           | M6x16L    |
| 4         | Handle                      | 1     | 1111      |           |
| 5         | Handle                      | 1     | 1112      |           |
| 6         | Bolt                        | 3     |           | M6x10     |
| 7         | Cover                       | 1     | 304       |           |
| 8         | Bolt                        | 2     |           | Set6x16   |
| 9         | Bolt                        | 2     |           | 6x10      |
| 10        | Steel Efflorescent          | 1     | 1152      |           |
| 11        | Adjustment seat             | 1     | 1107      |           |
| 12        | Bolt                        | 2     |           | M6x12     |
| 13        | Pin                         | 1     |           | #4x50L    |
| 14        | Locking bolt                | 1     | 1136      |           |
| 15        | Joint                       | 1     | 1108      |           |
| 16        | Handle                      | 1     | 1110      |           |
| 17        | Handle                      | 1     | 1111      | Plastic   |
| 18        | Bolt                        | 2     |           | 3/4"x4"   |
| 19        | Spring Washer               | 2     |           | 3/4"      |
| 20        | Oil Cup                     | 2     |           | PT1/8"    |
| 21        | Micro Seat                  | 1     | 314       |           |
| 22        | Oil Ligature                | 2     | 1153      |           |
| 23        | Bolt                        | 10    |           | M6x12L    |
| 24        | Key                         | 1     | 251       |           |
| 25        | Bolt                        | 2     |           | M6x25     |
| 26        | Bolt                        | 2     |           | M6x12L    |
| 27        | Micro Seat                  | 1     | 313       |           |
| 28        | Bolt                        | 1     |           | Set 6x10L |
| 29        | Collar                      | 1     | 1117      |           |
| 30        | Bolt                        | 1     |           | M6x25L    |
| 31        | Pin                         | 1     |           | M5x50L    |
| 32        | <b>Cover of Electricity</b> | 1     | 302       |           |
| 33        | Bolt                        | 1     |           | M6x10L    |

### **RADIAL ARM**

| Index No. | Parts Name       | Units | Parts No. | Remarks      |
|-----------|------------------|-------|-----------|--------------|
| 34        | Bolt             | 4     |           | M6x10L       |
| 35        | Handel Joint Nut | 1     | 1135      |              |
| 36        | Bolt             | 2     |           | M6x10L       |
| 37        | Bolt             | 2     |           | 3/16"x 3/8"L |
| 38        | Thrust Bearing   | 1     |           | #51104       |
| 39        | Arm cover        | 4     | 306       |              |
|           |                  |       |           |              |
|           |                  |       |           |              |
|           |                  |       |           |              |
|           |                  |       |           |              |
|           |                  |       |           |              |
|           |                  |       |           |              |
|           |                  |       |           |              |
|           |                  |       |           |              |
|           |                  |       |           |              |
|           |                  |       |           |              |
|           |                  |       | -         |              |
|           |                  |       |           |              |
|           |                  |       |           |              |
|           |                  |       |           | <u>j</u>     |
|           |                  |       |           |              |
|           |                  |       |           |              |
|           |                  |       |           |              |
|           |                  |       |           |              |
|           |                  |       |           |              |
|           |                  |       |           |              |
|           |                  |       |           |              |
|           |                  |       |           |              |
|           |                  |       |           |              |
|           |                  |       |           |              |
|           |                  |       |           |              |
|           |                  |       |           | -            |
|           |                  |       |           |              |
|           |                  |       |           |              |
|           |                  |       |           |              |