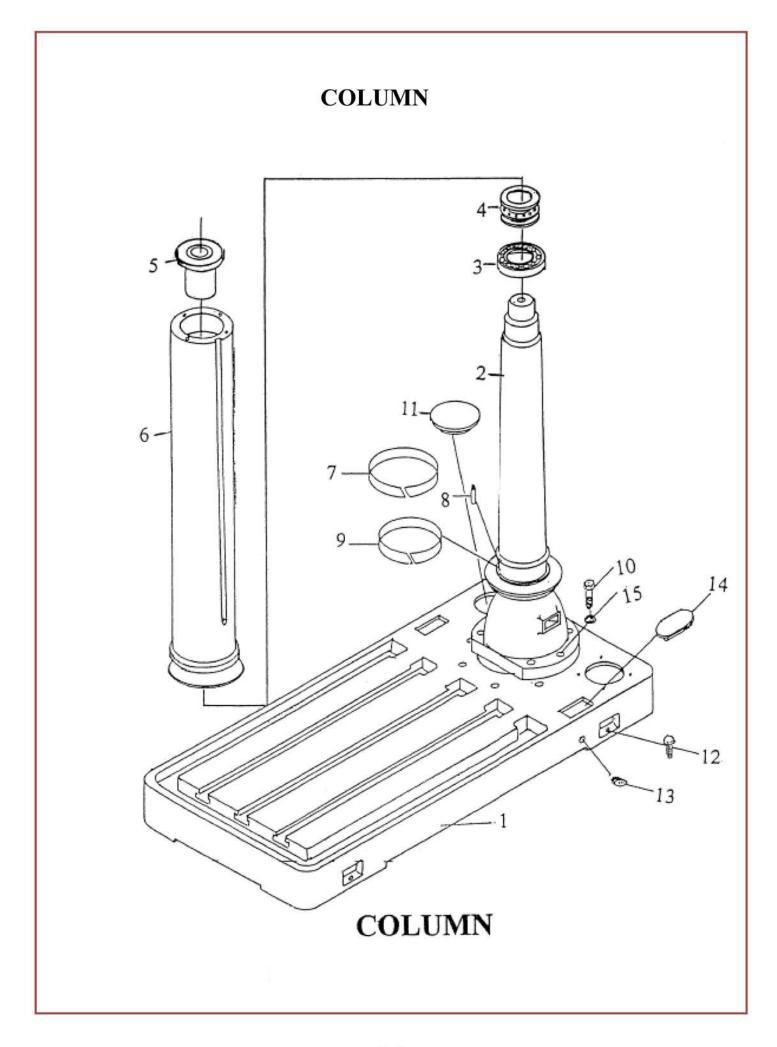

#### COLUMN

| Index No. | Parts Name     | Units | Parts No. | Remarks      |
|-----------|----------------|-------|-----------|--------------|
| 1         | Base           | 1     | 1101      |              |
| 2         | Column         | 1     | 1102      |              |
| 3         | Ball Bearing   | 1     |           | #6018        |
| 4         | Thrust Bearing | 1     |           | #51116       |
| 5         | Cap            | 1     | 1118      |              |
| 6         | Column sleeve  | 1     | 1103      |              |
| 7         | Collar         | 1     | 1143      |              |
| 8         | Needle Bearing | 90    | 1141      |              |
| 9         | Collar         | 1     | 1142      |              |
| 10        | Bolt           | 6     |           | 3/4"10NCx80L |
| 11        | Round          | 1     | 1149      |              |
| 12        | Bolt           | 4     |           | 5/8"x2-1/2"  |
| 13        | Oil Bolt       | 1     |           | 3/4"xUNF16   |
| 14        | Long cover     | 2     | 1150      |              |
| 15        | Spring Washer  | 6     |           | 3/4"         |
|           |                |       |           |              |
|           |                |       |           |              |
|           |                |       |           |              |
|           |                |       |           |              |
|           |                |       |           |              |