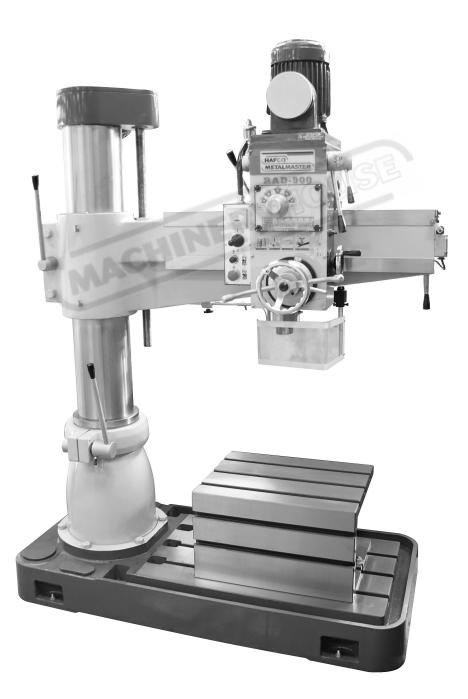

# **INSTRUCTION MANUAL**

# RAD-900 Radial Arm Drill (415V) 38mm Drilling Capacity



#### COLUMN

| Index No. | Parts Name     | Units | Parts No. | Remarks      |
|-----------|----------------|-------|-----------|--------------|
| 1         | Base           | 1     | 1101      |              |
| 2         | Column         | 1     | 1102      |              |
| 3         | Ball Bearing   | 1     |           | #6018        |
| 4         | Thrust Bearing | 1     |           | #51116       |
| 5         | Cap            | 1     | 1118      |              |
| 6         | Column sleeve  | 1     | 1103      |              |
| 7         | Collar         | 1     | 1143      |              |
| 8         | Needle Bearing | 90    | 1141      |              |
| 9         | Collar         | 1     | 1142      |              |
| 10        | Bolt           | 6     |           | 3/4"10NC