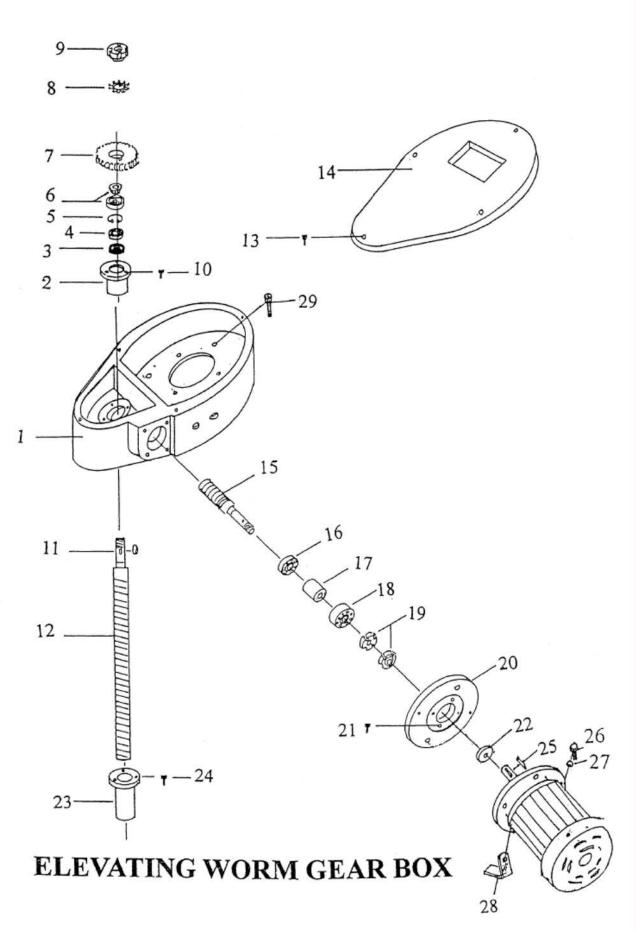

### **ELEVATING WORM GEAR BOX**

| Index No. | Parts Name              | Units | Parts No. | Remarks  |
|-----------|-------------------------|-------|-----------|----------|
| 1         | Gear Box                | 1     | 1119      |          |
| 2         | Seat                    | 1     | 1132      |          |
| 3         | Oil Seal                | 1     |           | TC305458 |
| 4         | <b>Roller Bearing</b>   | 1     |           | # 6005Z  |
| 5         | C Snap Ring             | 1     |           | R47      |
| 6         | Taper Roller<br>Bearing | 1     |           | # 30205  |
| 7         | Worm Gear               | 1     | 1124      |          |
| 8         | Collar                  | 1     |           | AWO5     |
| 9         | Nut                     | 1     | 1133      |          |
| 10        | Bolt                    | 3     |           | M6x20L   |
| 11        | Key                     | 1     |           | 6x6x18L  |
| 12        | <b>Elevating Screw</b>  | 1     | 1121      |          |
| 13        | Bolt                    | 4     |           | M8x25L   |
| 14        | Cover                   | 1     | 1120      |          |
| 15        | Bolt                    | 1     | 1125      |          |
| 16        | <b>Roller Bearing</b>   | 1     |           | # 6006Z  |
| 17        | <b>Bolt Bushing</b>     | 1     | 1127      |          |
| 18        | <b>Roller Bearing</b>   | 1     |           | # 6206   |
| 19        | Nut                     | 2     | 1126      |          |
| 20        | <b>Motor Base</b>       | 1     | 1128      |          |
| 21        | Bolt                    | 4     |           | M8x20L   |
| 22        | Oil Seal                | 1     |           | TC28488  |
| 23        | Nut                     | 1     | 1122      |          |
| 24        | Bolt                    | 3     |           | M6x25L   |
| 25        | Motor                   | 1     |           | 1HP/4P   |
| 26        | Bolt                    | 4     |           | 3/8"x1L" |
| 27        | Spring Washer           | 4     |           | 3/8"     |
| 28        | Stop Seat               | 1     | 1501      |          |
| 29        | Bolt                    | 7     |           | M10x50L  |
|           |                         |       |           |          |

#### **ELEVATING WORM GEAR BOX**