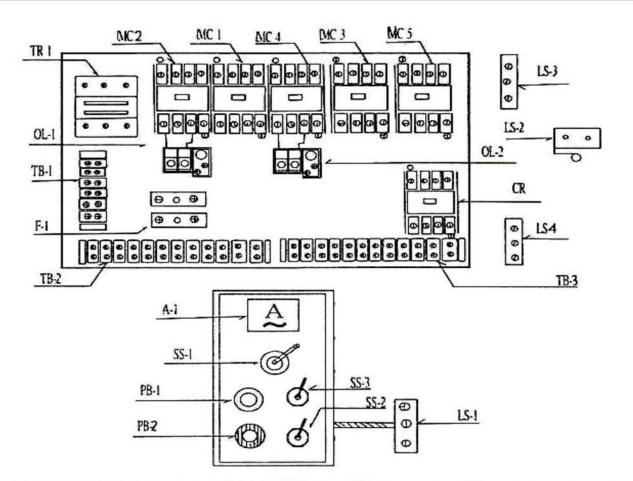

## Electrical Diagram for 750/900

| NO.  | Item                     |  |
|------|--------------------------|--|
| MC1  | Magnetic Contactor       |  |
| MC2  | Magnetic Contactor       |  |
| MC3  | Magnetic Contactor       |  |
| MC4  | Magnetic Contactor       |  |
| MC5  | Magnetic Contactor       |  |
| CR   | Magnetic Contactor       |  |
| TR1  | Transformer              |  |
| TB-1 | Wire Connect Table Board |  |
| TB-2 | Wire Connect Table Board |  |
| TB-3 | Wire Connect Table Board |  |
| OL-1 | Load-Relay               |  |
| OL-2 | Load-Relay               |  |
| F-1  | Euse                     |  |
| A-1  | Ammeter                  |  |
| PB-1 | Starter                  |  |
| PB-2 | Off-Switch               |  |
| SS-1 | 4 Direction-Switch       |  |
| SS-2 | Coolant Switch           |  |
| SS-3 | Worklight On-off Switch  |  |
| CS-1 | Electrode Exchange       |  |
| LS-1 | Microswitch AM-1308      |  |
| LS-2 | Microswitch AM-1704      |  |
| LS-3 | Microswitch AM-1308      |  |
| LS-4 | Microswitch AM-1308      |  |