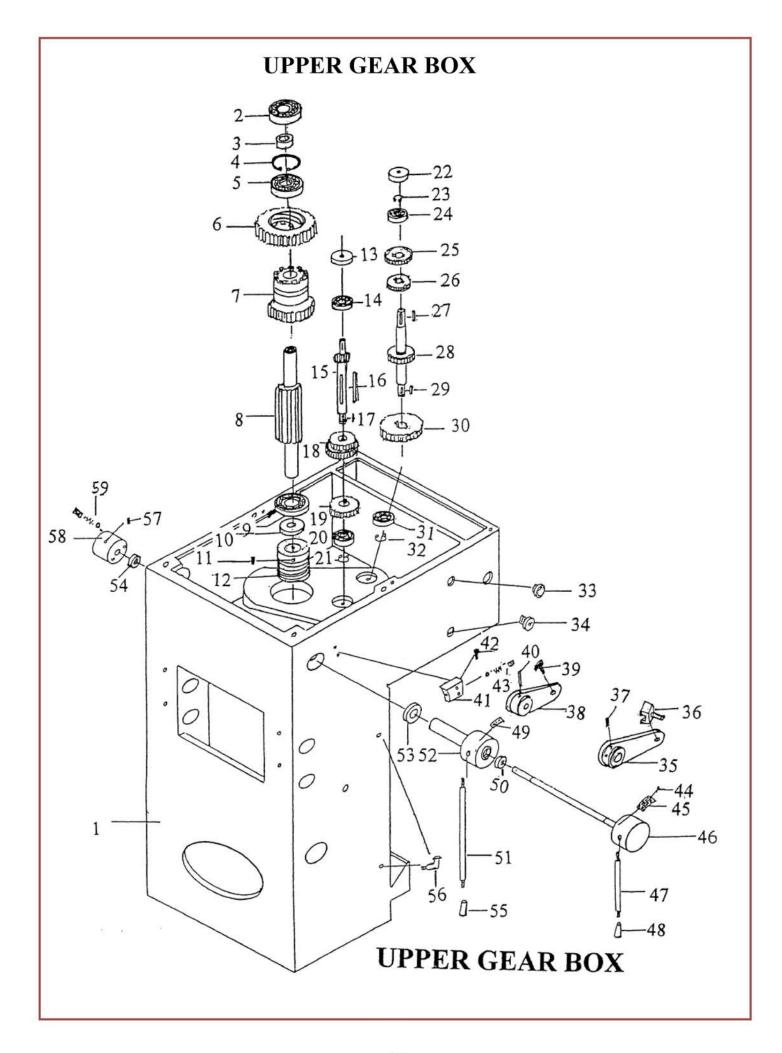

#### **UPPER GEAR BOX**

| Index No. | Parts Name          | Units | Parts No.  | Remarks   |
|-----------|---------------------|-------|------------|-----------|
| 1         | Gear box            | 1     | 1201       |           |
| 2         | Bearing             | 1     |            | # 6007Z   |
| 3         | <b>Bearing Shim</b> | 1     | 1218       |           |
| 4         | C Snap Ring         | 1     |            | R62       |
| 5         | Bearing             | 1     |            | # 6007Z   |
| 6         | Gear A              | 1     | 1219       |           |
| 7         | Gear B              | 1     | 1220       |           |
| 8         | Spindle shaft       | 1     | 1221       |           |
| 9         | Bearing             | 1     |            | # 6007Z   |
| 10        | Oil Seal            | 1     |            | TC35x55x8 |
| 11        | Bolt                | 2     |            | Set M6x10 |
| 12        | Set Screw           | 1     | 1222       |           |
| 13        | Cover               | 1     | 1205       |           |
| 14        | Bearing             | 1     |            | # 6004Z   |
| 15        | Gear Shaft          | 1     | 1210       |           |
| 16        | Key                 | 2     |            | M6x50L    |
| 17        | Key                 | 2     |            | M6x12L    |
| 18        | Gear                | 1     | 1211-1-2-3 |           |
| 19        | Gear                | 1     | 1212       |           |
| 20        | Bearing             | 1     |            | #6004Z    |
| 21        | C Snap Ring         | 1     |            | S20       |
| 22        | Cover               | 1     | 1209       |           |
| 23        | C Snap Ring         | 1     |            | S20       |
| 24        | Bearing             | 1     |            | # 6004Z   |
| 25        | Gear                | 1     | 1204       |           |
| 26        | Gear                | 1     | 1207       |           |
| 27        | Key                 | 2     |            | M6x20L    |
| 28        | Shaft               | 1     | 1206       |           |
| 29        | Key                 | 2     |            | M6x16L    |
| 30        | Gear                | 1     | 1208       |           |
| 31        | Bearing             | 1     |            | # 6004Z   |
| 32        | C Snap Ring         | 1     |            | S24       |
| 33        | Oil glass           | 1     |            | 1/2"      |

#### **UPPER GEAR BOX**

| Index No. | Parts Name                   | Units | Parts No. | Remarks       |
|-----------|------------------------------|-------|-----------|---------------|
| 34        | Oil Bolt                     | 1     |           | 3/4" xUNF16   |
| 35        | Change Seat                  | 1     | 1305      |               |
| 36        | <b>Copper Seat</b>           | 1     | 1306      |               |
| 37        | Bolt                         | 2     |           | M8x20L        |
| 38        | <b>Casting Seat</b>          | 1     | 1308      |               |
| 39        | Steel Change Seat            | 1     | 1309      |               |
| 40        | Pin                          | 1     |           | M5x50L        |
| 41        | <b>Fixed Seat</b>            | 1     | 1304-1    |               |
| 42        | Bolt                         | 2     |           | M5x25L        |
| 43        | <b>Ball&amp; Spring Seat</b> | 1Set  |           | 1/4"xM8xM8    |
| 44        | Motor Bolt                   | 4     |           | M2            |
| 45        | Plate                        | 1     |           | 6 Speed       |
| 46        | Connector                    | 1     | 1302      |               |
| 47        | Handle                       | 1     | 1301      |               |
| 48        | <b>Plastic Handel</b>        | 1     | 1111      | Plastic       |
| 49        | Plate                        | 1     |           | H.L           |
| 50        | Oil Seal                     | 1     |           | TC16x26x7     |
| 51        | Handle                       | 1     | 1303      |               |
| 52        | Seat                         | 1     | 1304      |               |
| 53        | Oil Seal                     | 1     |           | TC30x45x8     |
| 54        | Oil Seal                     | 1     |           | TC16x26x7     |
| 55        | <b>Plastic Handel</b>        | 1     | 1111      |               |
| 56        | L. Oil Cup                   | 2     |           | PT1/8         |
| 57        | Bolt                         | 1     |           | SetM8x30      |
| 58        | Change Seat                  | 1     | 1310      |               |
| 59        | Ball & Spring Seat           | 2Set  |           | 5/16"xM6.8xM8 |
|           |                              |       |           |               |
|           |                              |       |           |               |
|           |                              |       |           |               |
|           |                              |       |           |               |