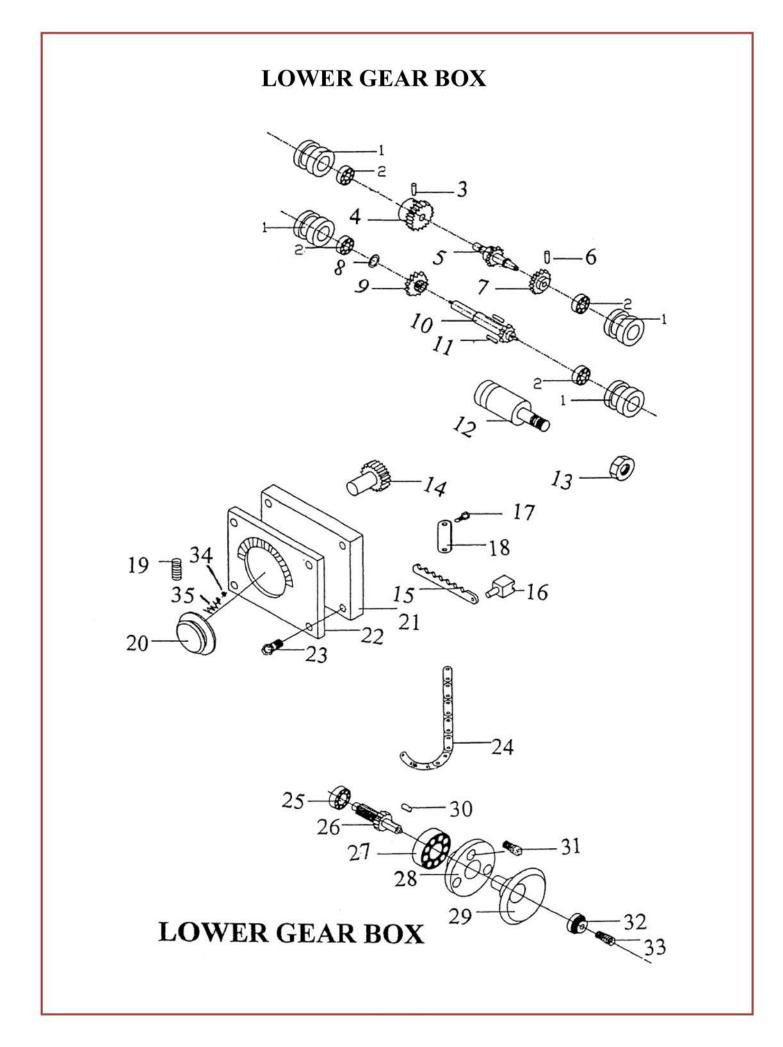

# LOWER GEAR BOX

| Index No. | Parts Name                | Units | Parts No. | Remarks   |
|-----------|---------------------------|-------|-----------|-----------|
| 1         | <b>Bearing Block</b>      | 4     | 1316      |           |
| 2         | Bearing                   | 4     |           | # 6002Z   |
| 3         | Pin                       | 1     |           | # 4x50L   |
| 4         | Worm Gear                 | 1     | 1319      |           |
| 5         | Shaft                     | 1     | 1317      |           |
| 6         | Pin                       | 1     |           | # 4x38L   |
| 7         | Gear                      | 1     | 1318      |           |
| 8         | C Snap Ring               | 1     |           | S22       |
| 9         | Gear                      | 1     | 1322      |           |
| 10        | Shaft                     | 1     | 1321      |           |
| 11        | Key                       | 2     |           | M6x50L    |
| 12        | Idle Wheel                | 1     | 1323      |           |
| 13        | Nut                       | 1     |           | 3/8"      |
| 14        | Pinion                    | 1     | 1313      |           |
| 15        | Rack                      | 1     | 1314      |           |
| 16        | Fork                      | 1     | 1315      |           |
| 17        | Bolt                      | 2     |           | 3/16"x3/8 |
| 18        | Plate                     | 1     | 1505      |           |
| 19        | Bolt                      | 1     |           | M8x30L    |
| 20        | Handel                    | 1     | 1312      |           |
| 21        | <b>Micro-Indfeed Base</b> | 1     | 1311      |           |
| 22        | Index Plate               | 1     | 1506      |           |
| 23        | Bolt                      | 4     |           | M8x20L    |
| 24        | Chain                     | 1     |           | P=9.52    |
| 25        | Bearing                   | 1     |           | # 6002Z   |
| 26        | Shaft                     | 1     | 1324      |           |
| 27        | Bearing                   | 1     |           | # 6204    |
| 28        | Cover                     | 1     | 1325      |           |
| 29        | Hand Wheel                | 1     | 1326      |           |
| 30        | Key                       | 1     |           | M5x12L    |
| 31        | Bolt                      | 3     |           | M5x16L    |
| 32        | <b>Fixed Sleeve</b>       | 1     | 1327      |           |
| 33        | Bolt                      | 1     |           | M5x30L    |

## LOWER GEAR BOX

| Index No. | Parts Name | Units | Parts No. | Remarks |
|-----------|------------|-------|-----------|---------|
| 34        | Ball       | 1     |           | 5/16"   |
| 35        | Spring     | 1     |           | M4      |
|           |            |       |           |         |
|           |            |       |           |         |
|           |            |       |           |         |
|           |            |       |           |         |
|           |            |       |           |         |
|           |            |       |           |         |
|           |            |       |           |         |
|           |            | _     |           |         |
|           |            |       |           |         |
|           |            |       |           |         |
|           |            |       |           |         |
|           |            |       |           |         |
|           |            |       |           |         |
|           |            |       |           |         |
|           |            |       |           |         |
|           |            |       |           |         |
|           |            |       |           |         |
|           |            |       |           |         |
|           |            |       |           |         |
|           |            |       |           |         |
|           |            |       |           |         |
|           |            |       |           |         |
|           |            |       |           |         |
|           |            |       |           |         |
|           |            |       |           |         |
|           |            |       |           |         |
|           |            |       |           |         |
|           |            |       |           |         |
|           |            |       |           |         |
|           |            |       |           |         |