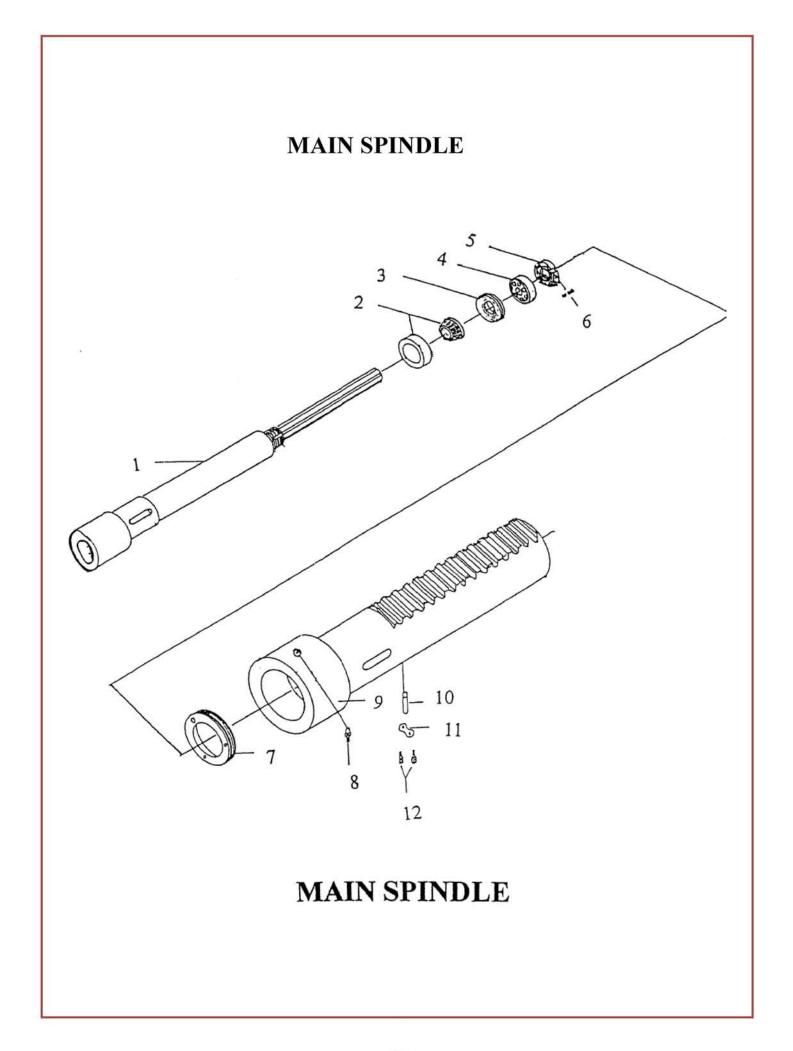

#### MAIN SPINDLE

| Index No. | Parts Name                  | Units | Parts No. | Remarks  |
|-----------|-----------------------------|-------|-----------|----------|
| 1         | Spindle                     | 1     | 1226      |          |
| 2         | <b>Taper Roller Bearing</b> | 1     |           | #32209   |
| 3         | Thrust Bearing              | 1     |           | # 51106  |
| 4         | <b>Roller Bearing</b>       | 1     |           | # 6006Z  |
| 5         | Nut                         | 1     | 1223      |          |
| 6         | Bolt                        | 2     |           | SetM5x5L |
| 7         | Cover                       | 1     | 1228      |          |
| 8         | Grease Nipple               | 1     |           | PT1/8"   |
| 9         | Spindle Sleeve              | 1     | 1227      |          |
| 10        | Bolt                        | 1     | 1330      |          |
| 11        | Plate                       | 1     |           | MCCO8B   |
| 12        | Bolt                        | 2     |           | M5x10L   |
|           |                             |       |           |          |
|           |                             |       |           |          |
|           |                             |       |           |          |
|           |                             |       |           |          |
|           |                             |       |           |          |
|           |                             |       |           |          |
|           |                             |       |           |          |
|           |                             |       |           |          |
|           |                             |       |           |          |
|           |                             |       |           |          |
|           |                             |       |           |          |
|           |                             |       |           |          |
|           |                             |       |           |          |
|           |                             |       |           |          |
|           |                             |       |           |          |
|           |                             |       |           |          |
|           |                             |       |           |          |
|           |                             |       |           |          |
|           |                             |       |           |          |
|           |                             |       |           |          |
|           |                             |       |           |          |
|           |                             |       |           |          |
|           |                             |       |           |          |