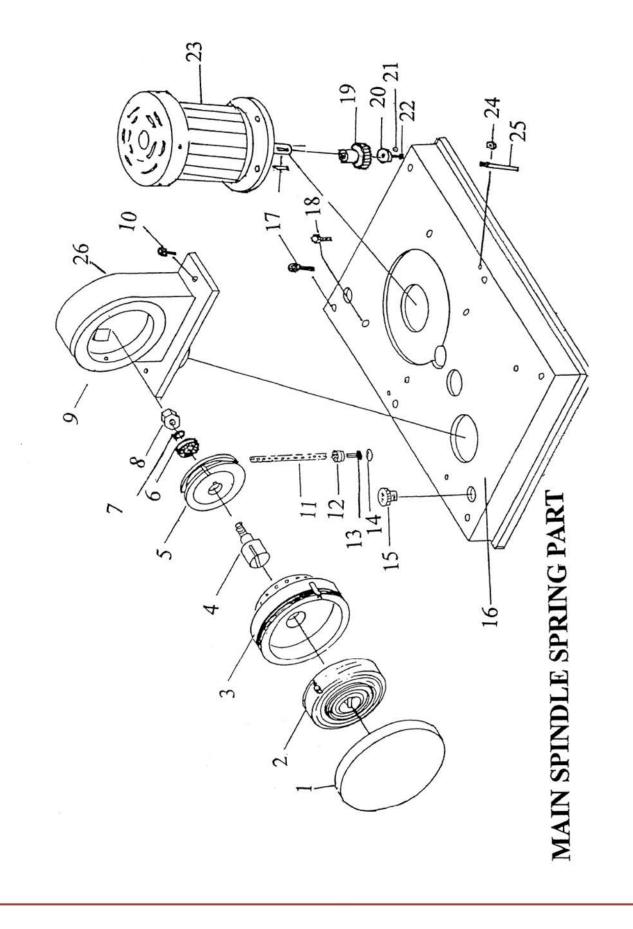

#### MAIN SPINDLE SPRING PART

| Index No. | Parts Name             | Units | Parts No. | Remarks    |
|-----------|------------------------|-------|-----------|------------|
| 1         | Spring Cover           | 1     | 1215      |            |
| 2         | Spring                 | 1     | 1503      |            |
| 3         | Spring Fix Seat        | 1     | 1214      |            |
| 4         | <b>Spring Fix Bolt</b> | 1     | 1217      |            |
| 5         | Spring Adjusting seat  | 1     | 1216      |            |
| 6         | Bearing                | 1     |           | # 6204     |
| 7         | Spring Washer          | 1     |           | 1/2"       |
| 8         | Nut                    | 1     |           | 1/2"       |
| 9         | Bolt                   | 1     |           | SetM8x30L  |
| 10        | Bolt                   | 2     |           | M6x25L     |
| 11        | Chain                  | 1     | 1504      | P=6.35     |
| 12        | Bearing                | 2     |           | # 696ZZ    |
| 13        | <b>Chain Connector</b> | 1     | 1224      |            |
| 14        | C Snap Ring            | 1     |           | R15        |
| 15        | Oil Bolt               | 1     |           | 3/4"xUNF16 |
| 16        | Gear Box Cover         | 1     | 1202      |            |
| 17        | Bolt                   | 6     |           | M8x50L     |
| 18        | Bolt                   | 4     |           | 3/8"x1"    |
| 19        | Motor Gear             | 1     | 1203      |            |
| 20        | Fixed Sleeve           | 1     | 1327      |            |
| 21        | Spring Washer          | 1     |           | M5         |
| 22        | Bolt                   | 1     |           | M5x25L     |
| 23        | Motor                  | 1     |           | 2HP. 4P    |
| 24        | Nut                    | 1     |           | M8         |
| 25        | Pin                    | 1     |           | #4x50L     |
| 26        | Spring Seat            | 1     | 1213      |            |
|           |                        |       |           |            |

#### MAIN SPINDLE SPRING PART