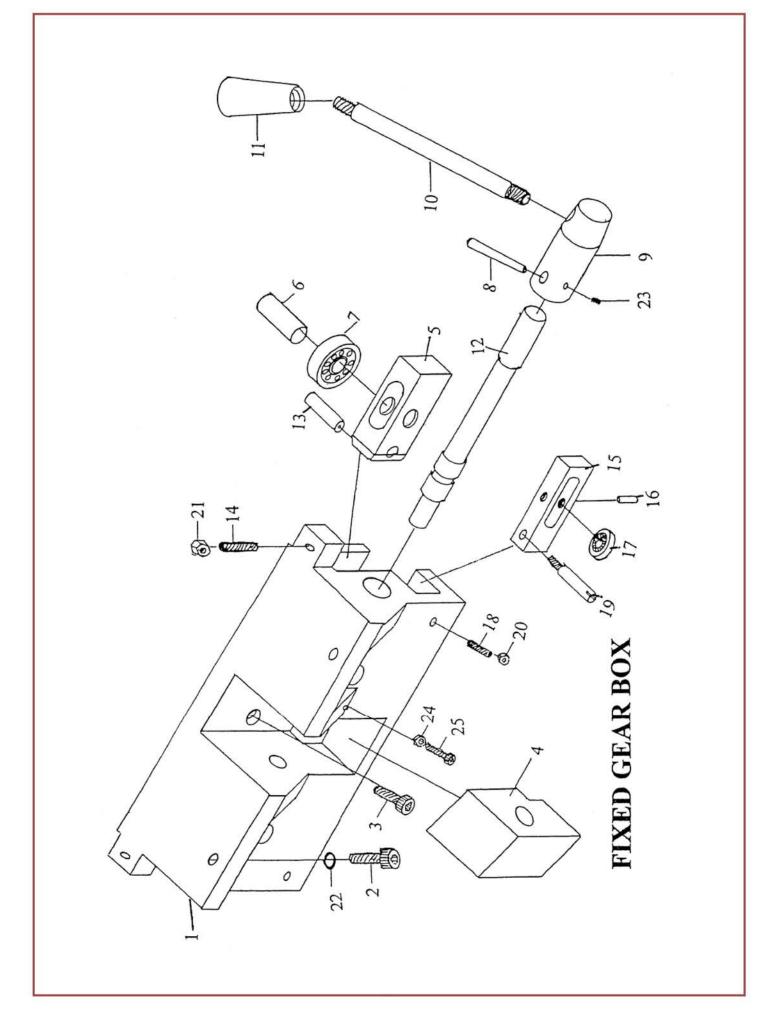

#### FIXED GEAR BOX

| Parts Name             | Units                                                                                                                                                                                                                                                                                                                                                                                | Parts No.                                                                                                                                                                                                                                                            | Remarks                                 |
|------------------------|--------------------------------------------------------------------------------------------------------------------------------------------------------------------------------------------------------------------------------------------------------------------------------------------------------------------------------------------------------------------------------------|----------------------------------------------------------------------------------------------------------------------------------------------------------------------------------------------------------------------------------------------------------------------|-----------------------------------------|
| Gear Box Fixed Seat    | 1                                                                                                                                                                                                                                                                                                                                                                                    | 1229                                                                                                                                                                                                                                                                 |                                         |
| Bolt                   | 2                                                                                                                                                                                                                                                                                                                                                                                    |                                                                                                                                                                                                                                                                      | M10x25L                                 |
| Bolt                   | 2                                                                                                                                                                                                                                                                                                                                                                                    |                                                                                                                                                                                                                                                                      | M8x25L                                  |
| Lock Block             | 1                                                                                                                                                                                                                                                                                                                                                                                    | 1232                                                                                                                                                                                                                                                                 |                                         |
| <b>Bearing Seat</b>    | 2                                                                                                                                                                                                                                                                                                                                                                                    | 1230                                                                                                                                                                                                                                                                 |                                         |
| <b>Bearing Shaft</b>   | 2                                                                                                                                                                                                                                                                                                                                                                                    | 1231                                                                                                                                                                                                                                                                 |                                         |
| <b>Ball Bearing</b>    | 2                                                                                                                                                                                                                                                                                                                                                                                    |                                                                                                                                                                                                                                                                      | #6202ZZ                                 |
| Pin                    | 1                                                                                                                                                                                                                                                                                                                                                                                    |                                                                                                                                                                                                                                                                      | #4x50L                                  |
| Joint                  | 1                                                                                                                                                                                                                                                                                                                                                                                    | 1235                                                                                                                                                                                                                                                                 |                                         |
| Hand Lever             | 1                                                                                                                                                                                                                                                                                                                                                                                    | 1303                                                                                                                                                                                                                                                                 |                                         |
| Handle                 | 1                                                                                                                                                                                                                                                                                                                                                                                    | 1111                                                                                                                                                                                                                                                                 | Plastic                                 |
| <b>Eccentric Shaft</b> | 1                                                                                                                                                                                                                                                                                                                                                                                    | 1234                                                                                                                                                                                                                                                                 |                                         |
| <b>Fixed Bolt</b>      | 2                                                                                                                                                                                                                                                                                                                                                                                    | 1236                                                                                                                                                                                                                                                                 |                                         |
| Bolt                   | 2                                                                                                                                                                                                                                                                                                                                                                                    |                                                                                                                                                                                                                                                                      | M8x25L                                  |
| <b>Bearing Seat</b>    | 2                                                                                                                                                                                                                                                                                                                                                                                    | 1233                                                                                                                                                                                                                                                                 |                                         |
| Bearing Shaft          | 2                                                                                                                                                                                                                                                                                                                                                                                    | 1238                                                                                                                                                                                                                                                                 |                                         |
| <b>Ball Bearing</b>    | 2                                                                                                                                                                                                                                                                                                                                                                                    |                                                                                                                                                                                                                                                                      | #628ZZ                                  |
| Bolt                   | 2                                                                                                                                                                                                                                                                                                                                                                                    |                                                                                                                                                                                                                                                                      | M8x30L                                  |
| Bearing Shaft          | 2                                                                                                                                                                                                                                                                                                                                                                                    | 1236-2                                                                                                                                                                                                                                                               |                                         |
| Nut                    | 2                                                                                                                                                                                                                                                                                                                                                                                    |                                                                                                                                                                                                                                                                      | <b>M8</b>                               |
| Nut                    | 2                                                                                                                                                                                                                                                                                                                                                                                    |                                                                                                                                                                                                                                                                      | <b>M8</b>                               |
| Spring Washer          | 2                                                                                                                                                                                                                                                                                                                                                                                    |                                                                                                                                                                                                                                                                      | M10                                     |
| Bolt                   | 1                                                                                                                                                                                                                                                                                                                                                                                    |                                                                                                                                                                                                                                                                      | Set M6x10                               |
| Nut                    | 1                                                                                                                                                                                                                                                                                                                                                                                    |                                                                                                                                                                                                                                                                      | M6                                      |
| Bolt                   | 1                                                                                                                                                                                                                                                                                                                                                                                    |                                                                                                                                                                                                                                                                      | M6x25L                                  |
|                        |                                                                                                                                                                                                                                                                                                                                                                                      |                                                                                                                                                                                                                                                                      |                                         |
|                        |                                                                                                                                                                                                                                                                                                                                                                                      |                                                                                                                                                                                                                                                                      |                                         |
|                        |                                                                                                                                                                                                                                                                                                                                                                                      |                                                                                                                                                                                                                                                                      |                                         |
|                        |                                                                                                                                                                                                                                                                                                                                                                                      |                                                                                                                                                                                                                                                                      |                                         |
|                        |                                                                                                                                                                                                                                                                                                                                                                                      |                                                                                                                                                                                                                                                                      |                                         |
|                        |                                                                                                                                                                                                                                                                                                                                                                                      |                                                                                                                                                                                                                                                                      |                                         |
|                        |                                                                                                                                                                                                                                                                                                                                                                                      |                                                                                                                                                                                                                                                                      |                                         |
|                        |                                                                                                                                                                                                                                                                                                                                                                                      |                                                                                                                                                                                                                                                                      |                                         |
|                        | Gear Box Fixed SeatBoltBoltBoltLock BlockBearing SeatBearing ShaftBall BearingPinJointHand LeverHandleEccentric ShaftFixed BoltBearing SeatBearing ShaftBearing ShaftBall BearingAboltBearing ShaftBoltBearing ShaftBoltBoltBoltBearing ShaftBoltBearing ShaftBoltBearing ShaftBoltBearing ShaftBoltBearing ShaftBoltBearing ShaftBoltBearing ShaftBoltNutSpring WasherBoltNutNutNut | Gear Box Fixed Seat1Bolt2Bolt2Bolt2Lock Block1Bearing Seat2Bearing Shaft2Ball Bearing2Pin1Joint1Hand Lever1Handle1Eccentric Shaft1Fixed Bolt2Bearing Seat2Bolt2Bearing Shaft2Bearing Shaft2Bearing Shaft2Ball Bearing2Bolt2Bolt2Spring Shaft2Spring Washer2Bolt1Nut1 | Gear Box Fixed Seat  1  1229    Bolt  2 |